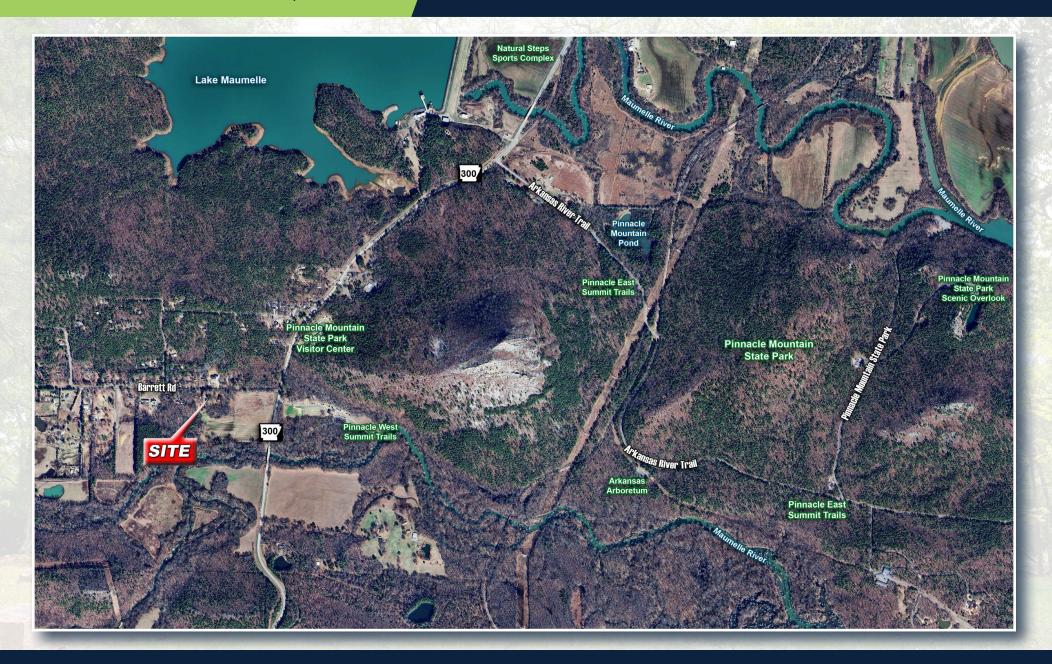

### PINNACLE MOUNTAIN STATE PARK AERIAL

501.663.5400 | 2100 Riverdale Road, Suite 100, Little Rock, AR 72202 | HathawayGroup.com