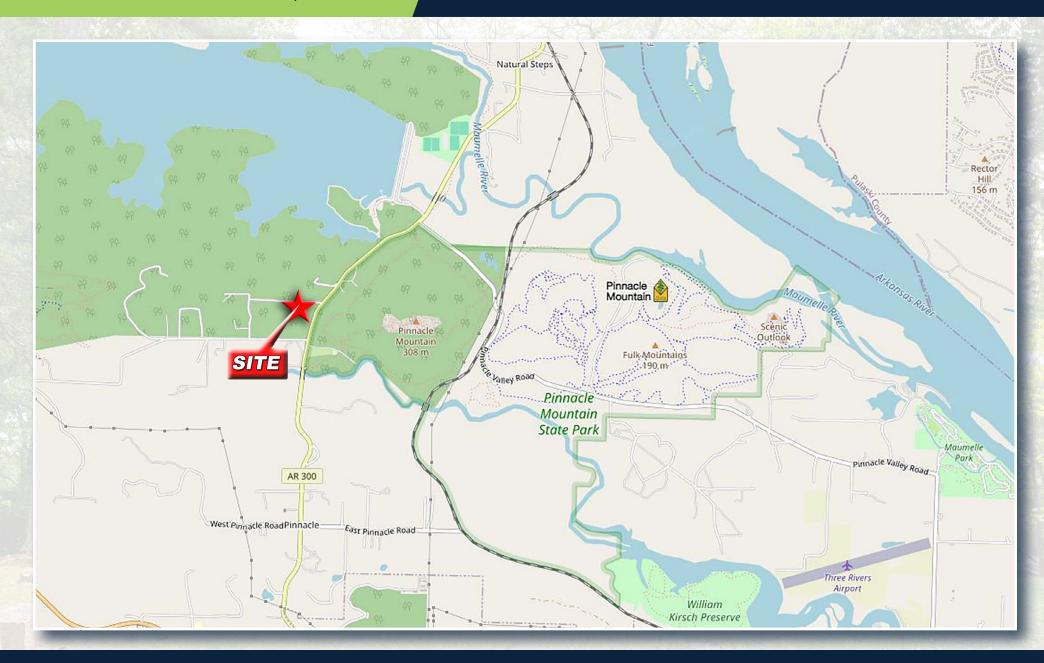

#### **PINNACLE MOUNTAIN STATE PARK MAP**

501.663.5400 | 2100 Riverdale Road, Suite 100, Little Rock, AR 72202 | HathawayGroup.com