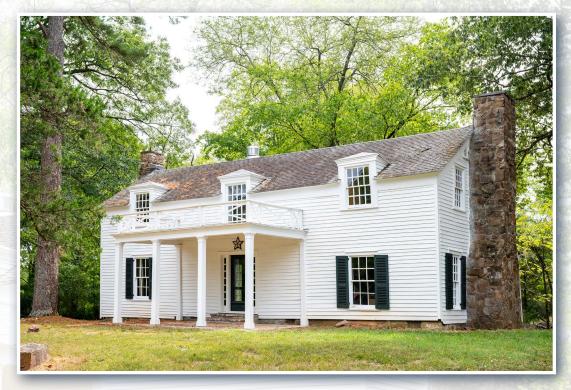

# Historic Butterfield House for Lease 11621 Barrett Road, Little Rock, AR 72223

The two-story, Colonial Revival building, known as the Butterfield House, is a four-pen dog trot built in the mid 1800's. In 1926, Maximillian Mayer was commissioned to transform the residence from the earlier two-story, log structure to the current Colonial Revival residence. As part of the renovation, Mayer incorporated the pens of the dogtrot, utilizing them as the frame of the structure. The house was also the home to John Gould Fletcher, a Pulitzer Prize winning poet.