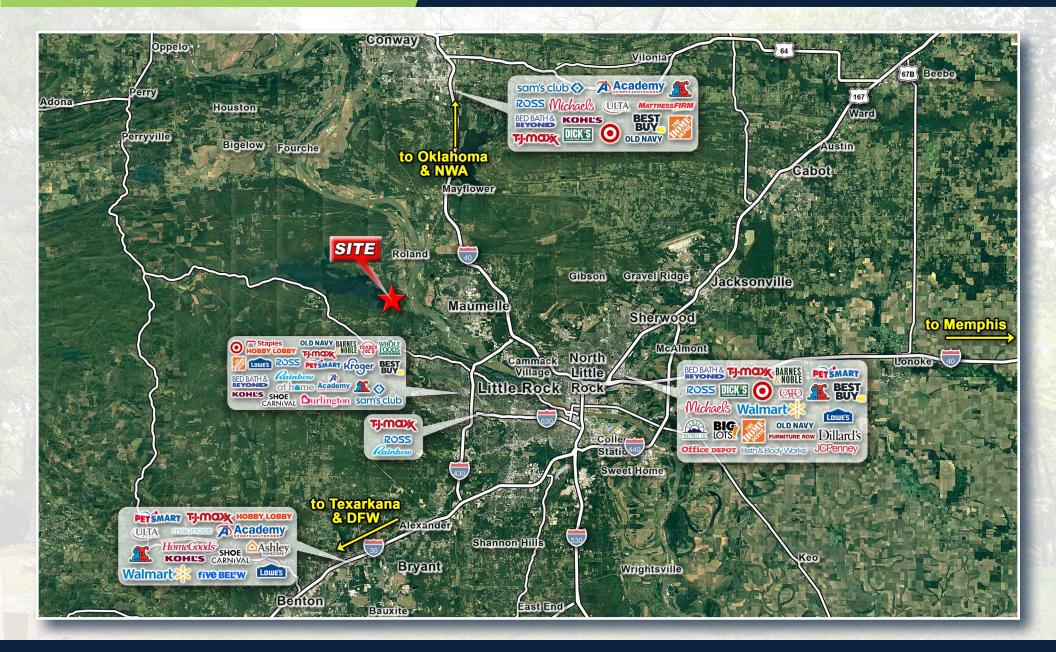

#### **MARKET AERIAL**

501.663.5400 | 2100 Riverdale Road, Suite 100, Little Rock, AR 72202 | HathawayGroup.com