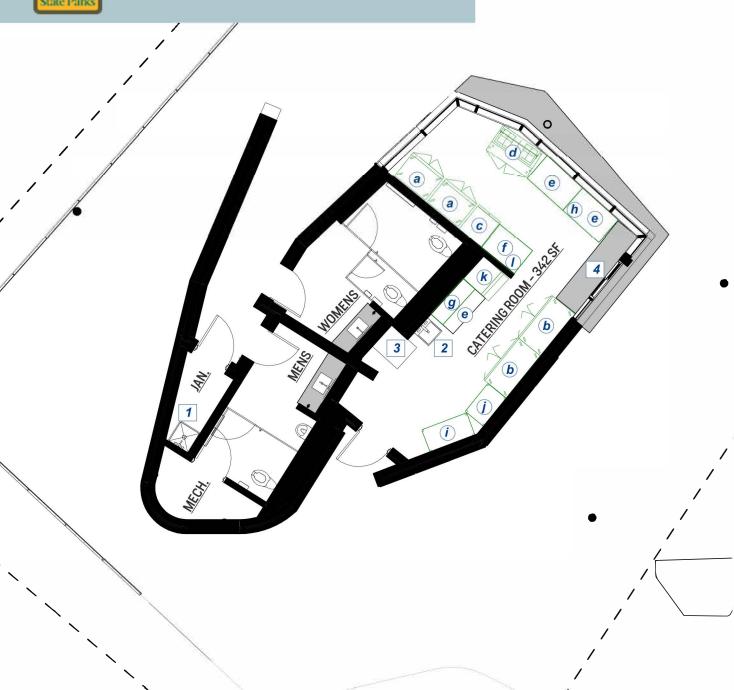

## **INCLUDED IN BUILDING:**

- 1 One Janitor's Closet and Mop Sink (remote)
- 2 One Handwashing Sink
- 3 HVAC Unit
- 4 One Electric Service Window

## **POTENTIAL EQUIPMENT:**

- (a) Refrigerators 30" x 40"
- **b** Freezers 30" x 54.25"
- c Proofing/Warming Cabinet 28" x 32"
- d Salad/Sandwich Station 30" x 48"
- (e) 48" Stainless Steel Tables
- f 40" Stainless Steel Table
- g 48" Stainless Steel Shelf
- **(h)** Undercounter Microwave
- (i) 24" x 48" Wire Shelf
- **j** 24" x 36" Wire Shelf
- (k) Ice Machine and Bin 30" x 34"
- Drink Station 24" x 40"

## **OTHER NOTES:**

NO Grease Trap or Triple Sink,  $\,$  Outdoor  $\,$ 

Seating Provided by ASP